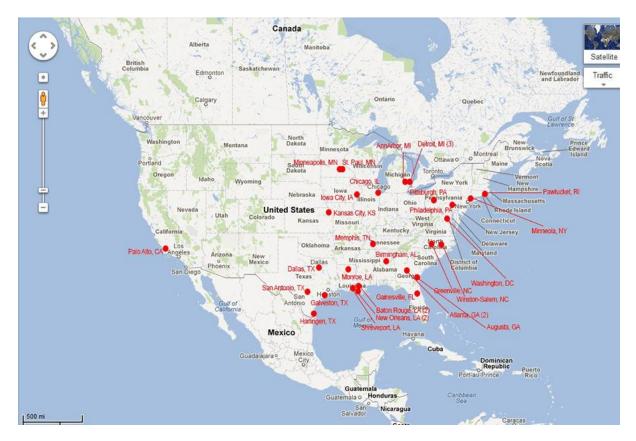

# **US ASPREE Clinical Trial Sites**

Map above: Location of sites that conducted the ASPREE clinical trial in US. The ASPREE clinical trial published main results in 2018.

#### **ALABAMA**

Birmingham – University of Alabama Birmingham

#### **CALIFORNIA**

Palo Alto – Palo Alto Medical Foundation Research Institute

#### D.C.

Washington – Howard University

# **FLORIDA**

**Gainesville** – University of Florida **Weston**, **FL** – Cleveland Clinic FL

### **GEORGIA**

Atlanta – Atlanta VA/ Emory
Atlanta – Morehouse College
Augusta – Georgia Health Sciences Univ

Augusta – Georgia Health Sciences University

# **ILLINOIS**

**Chicago** – Northwestern University **Chicago** – Rush Alzheimer's Disease Center

## **IOWA**

Iowa City - University of Iowa

#### **KANSAS**

Kansas City – University of Kansas Medical Center (KUMC)

#### **LOUISIANA**

Baton Rouge – Pennington Biomedical Research Center
Baton Rouge – Mary Bird Perkins Our Lady of the Lake Cancer Center
Covington – Mary Bird Perkins St. Tammany Parish Hospital
Houma – Mary Bird Perkins TGMC Cancer Center
New Orleans – LSU Health Sciences Center- NOLA
Shreveport – LSU Health Sciences Center- Shreveport
New Orleans – Tulane University
Monroe – LSU Health Sciences

#### **MICHIGAN**

Ann Arbor – University of Michigan

Detroit – Henry Ford

Detroit – Wayne St. University

Farmington Hills – Detroit Clinical Research

#### **MINNESOTA**

Minneapolis – HealthPartners St. Paul – Phalen Village

#### **NEW JERSEY**

Hamilton - Central New Jersey Health Care

New Brunswick - Rutgers

#### **NEW MEXICO**

**Albuquerque** – Lovelace Clinic Foundation

#### **NEW YORK**

Brooklyn – SUNY Downstate Medical Center Jamaica – Queens Cancer Medical Center Mineola – Winthrop University Hospital

#### NORTH CAROLINA

Chapel Hill – UNC Chapel Hill Greenville – East Carolina University Winston-Salem – Wake Forest University

#### **PENNSYLVANIA**

Philadelphia – Albert Einstein Pittsburgh – University of Pittsburgh

#### **RHODE ISLAND**

Pawtucket – Memorial Hospital

#### **TENNESSEE**

**Memphis –** U of Tenn. Health Science Center **Nashville** – Meharry Medical College

#### **TEXAS**

Dallas – U of TX Southwestern
Galveston – U of TX Medical Branch
Harlingen – Regional Academic Health Center
San Antonio – UT Health Science Center